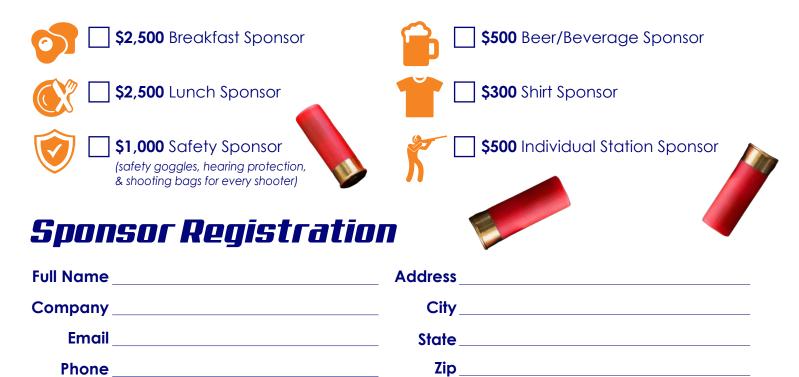

### SPONSORSHIP OPPORTUNNITIES

| Gold Sponsor \$2500                  | Silver \$1750                                                                                                                                                                                                                           |
|--------------------------------------|-----------------------------------------------------------------------------------------------------------------------------------------------------------------------------------------------------------------------------------------|
| 4 Shooters                           | 4 Shooters                                                                                                                                                                                                                              |
| Premium Seating                      | Small Logo on Banner                                                                                                                                                                                                                    |
| Large Logo on Banner                 | Small Logo on Shirt                                                                                                                                                                                                                     |
| Large Logo on Shirt                  | Golf Cart / Ammo 12g or 20g                                                                                                                                                                                                             |
| Signage at Shooting Station          | Shell Bag for Each Shooter                                                                                                                                                                                                              |
| Golf Carts / Ammo 12g or 20g         | Extra Raffle Ticket for Each Shooter                                                                                                                                                                                                    |
| Extra Raffle Ticket for Each Shooter | Listing on Website                                                                                                                                                                                                                      |
| Shell Bag for Each Shooter           | VIP Parking                                                                                                                                                                                                                             |
| Listing on Website                   |                                                                                                                                                                                                                                         |
| VIP Parking                          |                                                                                                                                                                                                                                         |
|                                      | 4 Shooters<br>Premium Seating<br>Large Logo on Banner<br>Large Logo on Shirt<br>Signage at Shooting Station<br>Golf Carts / Ammo 12g or 20g<br>Extra Raffle Ticket for Each Shooter<br>Shell Bag for Each Shooter<br>Listing on Website |

All sponsors get logo on event banner and event shirt and listing on website

Please email a high-resolution vector logo (.eps, .ai, .svg, or .pdf) to Amber Anderson at amber@keithinc.com.